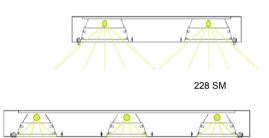

Precise brightness
control and exceptional
low glare is achieved by
employing optical
advance reflector design.

314 SM

| LAMP TYPE & RATING              |             |
|---------------------------------|-------------|
| <b>T5 HE</b><br>High Efficiency | 14 W / 28 W |
| <b>T5 HO</b><br>High Output     | 24 W / 54 W |