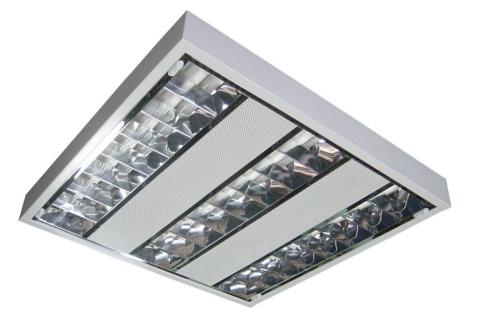

## SPLIT -Mirror Recessed T5

T5 Architectural Recessed Luminaires
Supreme Visual Comfort and Excellent Aesthetics

SPLIT-Mirror is a range of high specification luminaries utilizing cutting edge T5+ECG technology working in synergy with custom designed T5 louvres.

SPLIT- Mirror fitting features a perforated inlay to create a sleek contemporary appearance and provided a soft well balanced luminance.

## Key -Features

- Supreme lighting engineering & economical operations with ECG.
- Attractive design, novel appearance, easy to integrate into any office scenery
- Energy saving, higher light output ratios with reduce energy consumption in comparison to recessed mounted T8 luminaire.
- Tool-free installation of louver with posibolt hinged frame-holding louvers in place.
- Satin Matt aluminium louvers for controlled brightness & low glare or highly polished louvers.