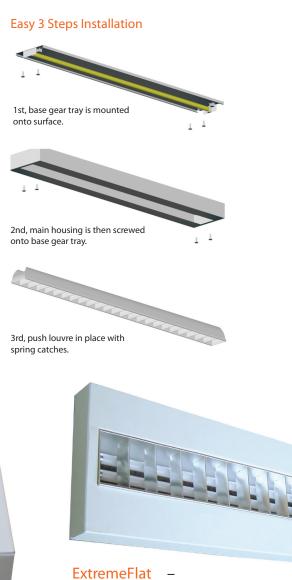

ted Luminaire with ECG

ExremeFlat Surface is a range of high specification luminaries utilising cutting edge T5+ECG technology working in synergy with a custom-designed T5 louvres. A one-piece top plate without joint lines accentuates the exclusive appeal of this luminaire.

## **Key Features**

- Extremely shallow housing (50mm) & thus easy installation.
- Supreme lighting engineering & economical operations with ECG.
- 60° VDTSpecular louvres and total glare control in all azimuth directions.
- Attractive design, novel appearance, easy to integrate into any office scenery.
- Energy saving, higher light output ratios with reduce energy consumption in comparison to recessed mounted T8 luminaire.
- Matt Satin aluminium louvres for controlled brightness and low glare or highly polished.







| LAMP TYPE & RATING               |           |
|----------------------------------|-----------|
| T5 HE<br>High Efficiency         | 14W / 28W |
| T5 HO<br>High Output             | 24W / 54W |
| Available in Single & Twin Lamps |           |

Satin Matt louvres