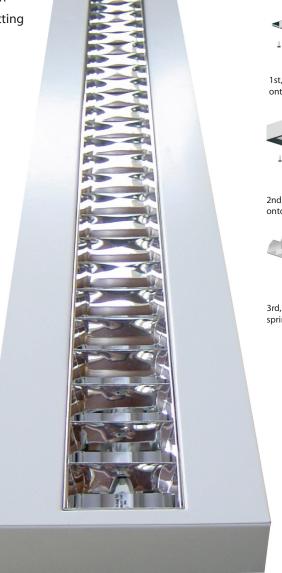

## **Key Features**

- Extremely shallow housing (50mm) & thus easy installation.
- Supreme lighting engineering & economical operations with ECG.
- 60° VDTSpecular louvres and total glare control in all azimuth directions.
- Attractive design, novel appearance, easy to integrate into any office scenery.
- Energy saving, higher light output ratios with reduce energy consumption in comparison to recessed mounted T8 luminaire.
- Matt Satin aluminium louvres for controlled brightness and low glare or highly polished.

Satin Matt louvres