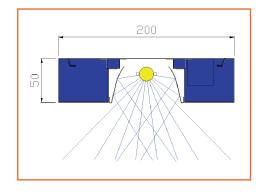

## **Key Features**

- Extremely shallow housing (50mm) & thus easy installation.
- Supreme lighting engineering & economical operations with ECG.
- 60° VDTSpecular louvres and total glare control in all azimuth directions.
- Attractive design, novel appearance, easy to integrate into any office scenery.
- Energy saving, higher light output ratios with reduce energy consumption in comparison to recessed mounted T8 luminaire.
- Matt Satin aluminium louvres for controlled brightness and low glare or highly polished.