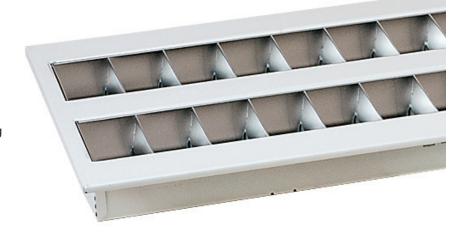

## T-5 Recessed Luminaire with ECG

ExremeFlat is a range of high specification luminaries utilising cutting edge T5+ECG technology working in synergy with a custom designed T5 louvres. The housing is joint-free & is made in a one-piece top frame. This accentuates the exclusive appeal of the luminaire.

## **Key-Features**

- Extremely shallow housing (50mm) & thus easy installation.
- Supreme lighting engineering & economical operations with ECG.
- 60° VDT Specular louvres and total glare control in all azimuth
- Seamless one-piece top housing with no butt joints as visible luminaire frame.
- Attractive design, novel appearance, easy to integrate into any office
- Energy saving, higher light output ratios with reduce energy consumption in comparison to recessed mounted T8 luminaire.
- Tool-free installation of louvre with spring catches holding louvres in place.
- Matt Satinaluminium louvres for controlled brightness & low glare or highly polished louvres.