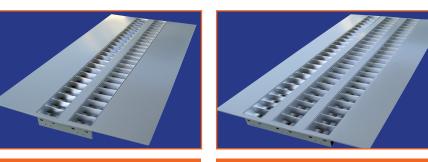

## T-5 Recessed Luminaire with ECG

ExremeFlat is a range of high specification luminaries utilising cutting edge T5+ECG technology working in synergy with a custom designed T5 louvres. The housing is joint-free & is made in a one-piece top frame. This accentuates the exclusive appeal of the luminaire.

## **Key-Features**

- Extremely shallow housing (50mm) & thus easy installation.
- Supreme lighting engineering & economical operations with ECG.
- 60° VDT Specular louvres and total glare control in all azimuth
- Seamless one-piece top housing with no butt joints as visible luminaire frame.
- Attractive design, novel appearance, easy to integrate into any office
- Energy saving, higher light output ratios with reduce energy consumption in comparison to recessed mounted T8 luminaire.
- Tool-free installation of louvre with spring catches holding louvres in place.
- Matt Satinaluminium louvres for controlled brightness & low glare or highly polished louvres.