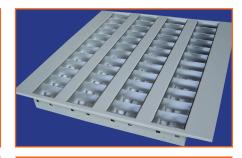

## T-5 Recessed Luminaire with ECG

ExremeFlat is a range of high specification luminaries utilising cutting edge T5+ECG technology working in synergy with a custom designed T5 louvres. The housing is joint-free & is made in a one-piece top frame. This accentuates the exclusive appeal of the luminaire.

## **Key-Features**

- Extremely shallow housing (50mm) & thus easy installation.
- Supreme lighting engineering & economical operations with ECG.
- 60° VDT Specular louvres and total glare control in all azimuth
- Seamless one-piece top housing with no butt joints as visible luminaire frame.
- Attractive design, novel appearance, easy to integrate into any office
- Energy saving, higher light output ratios with reduce energy consumption in comparison to recessed mounted T8 luminaire.
- Tool-free installation of louvre with spring catches holding louvres in place.
- Matt Satinaluminium louvres for controlled brightness & low glare or highly polished louvres.

Back of Housing

300mm x 1200mm ExtremeFlat - 1x28w

600mm x 600mm ExtremeFlat - 4x14w

600mm x 1200mm ExtremeFlat - 2x28w

Extreme Reccess.indd 1 5/6/10 2:21 PM

600mm x 1200mm ExtremeFlat - 3x28w