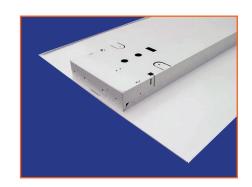

Back of Housing

300mm x 1200mm ExtremeFlat - 1x28w

600mm x 600mm ExtremeFlat - 4x14w

600mm x 1200mm ExtremeFlat - 2x28w

Extreme Reccess.indd 1 5/6/10 2:21 PM

600mm x 1200mm ExtremeFlat - 3x28w