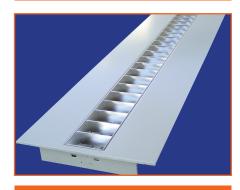

## T-5 Recessed Luminaire with ECG

ExremeFlat is a range of high specification luminaries utilising cutting edge T5+ECG technology working in synergy with a custom designed T5 louvres. The housing is joint-free & is made in a one-piece top frame. This accentuates the exclusive appeal of the luminaire.

## **Key-Features**

- Extremely shallow housing (50mm) & thus easy installation.
- Supreme lighting engineering & economical operations with ECG.
- 60° VDT Specular louvres and total glare control in all azimuth
- Seamless one-piece top housing with no butt joints as visible luminaire frame.
- Attractive design, novel appearance, easy to integrate into any office
- Energy saving, higher light output ratios with reduce energy consumption in comparison to recessed mounted T8 luminaire.
- Tool-free installation of louvre with spring catches holding louvres in place.
- Matt Satinaluminium louvres for controlled brightness & low glare or highly polished louvres.