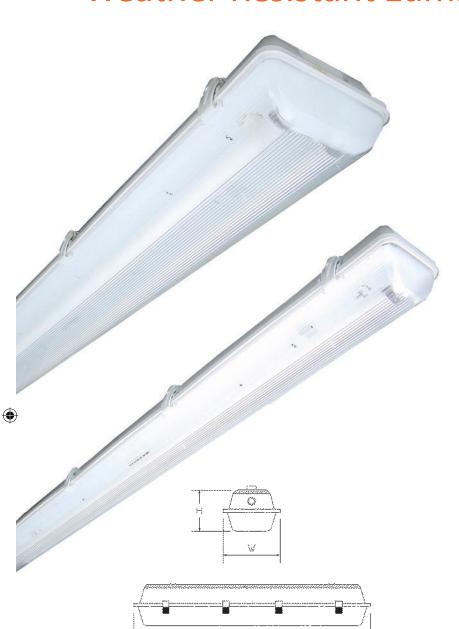

## Weather-Resistant Luminaire

IP65

T5

| MODEL NO |       | IMENSIONS (mm) |     |    |
|----------|-------|----------------|-----|----|
|          |       | L              | W   | Н  |
| GCR 128/ | 1x28w | 1210           | 60  | 74 |
| GCR 228/ | 2x28w | 1210           | 100 | 74 |
| GCR 135/ | 1x35w | 1510           | 60  | 74 |
| GCR 235/ | 2x35w | 1510           | 100 | 74 |
| GCR 149/ | 1x49w | 1510           | 60  | 74 |
| GCR 249/ | 2x49w | 1510           | 100 | 74 |
| GCR 154/ | 1x54w | 1210           | 60  | 74 |
| GCR 254/ | 2x54w | 1210           | 100 | 74 |

GCR is a range of weather resistant fittings especially suitable for installations in adverse environment where dirt, dust and moisture prevailed. These rugged and handsomely design fittings provide efficient and functional illumination even in harsh, humid and dusty conditions. This is further enhanced by the smooth outer surface of the fitting, which facilitates easy cleaning and inhibits the built-up of dust.

## **Key Features**

- IP 65 rating for application in wet and dusty environment.
- One-piece injection moulded housing and diffuser.
- Sturdy body with gasket and waterproof gland to effectively seal the fitting.
- Knockouts are provided for easy through wiring.
- Durable prismatic diffuser with linear line pattern for uniform diffusion of light.
- Toggles Injection moulded plastic clips for easy yet effective locking.
  - Optional accessories Stainless Steel clips
- Epoxy powder coated sheet steel gear tray.
- Quick fix bracket included for convenient installation.